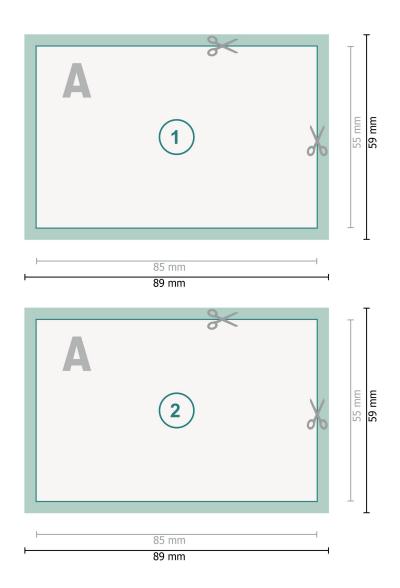

## Stickers printed on both sides, 8.5 x 5.5 cm

Dataformat (incl. 2 mm bleed): 8,9 x 5,9 cm

bleed: 2 mm

Trimmed size: 8,5 x 5,5 cm

Safety margin: 4 mm Maintaining space between the text/information and the edge of the trimmed format prevents undesirable cuts.

### **Explanation of symbols**

|   | Bleed             |
|---|-------------------|
| A | Reading direction |
|   | Trimmed size      |

- ⊢ Trimmed size
- ⊢ Data format

 We will cut/perforate your product here