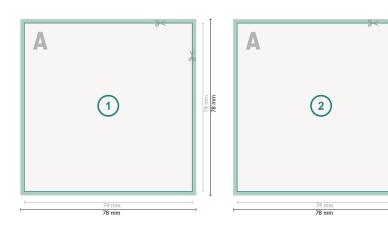

### Stickers printed on both sides, A7-Square

Dataformat (incl. 2 mm bleed): 7,8 x 7,8 cm

**bleed:** 2 mm

Trimmed size: 7,4 x 7,4 cm

**Safety margin:** 4 mm Maintaining space between the text/information and the edge of the trimmed format prevents undesirable cuts.

#### **Explanation of symbols**

Bleed

- Reading direction
- Here Trimmed size
- ⊢ Data format
- We will cut/perforate your product here