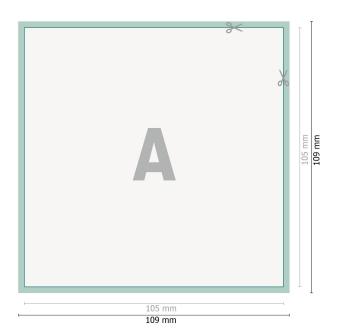

## Self-adhesive labels, A6-Square

Dataformat (incl. 2 mm bleed):

10,9 x 10,9 cm

bleed:

2 mm

Trimmed size: 10,5 x 10,5 cm

Safety margin:

4 mm

Maintaining space between the text/information and the edge of the trimmed format prevents undesirable cuts.

## **Explanation of symbols**

Bleed

Reading direction

Trimmed size

Data format

We will cut/perforate your product here