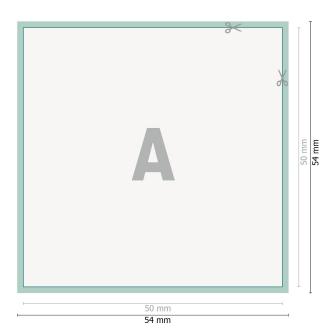

### Dataformat (incl. 2 mm bleed):

5,4 x 5,4 cm

#### Trimmed size:

5 x 5 cm

## Safety margin:

4 mm

Maintaining space between the text/information and the edge of the trimmed format prevents undesirable cuts.