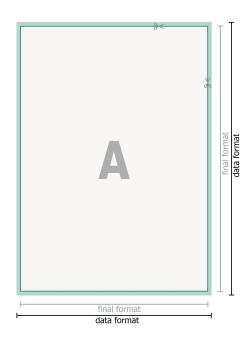

#### free format selection

bleed: 2 mm

Safety margin: 4 mm Maintaining space between the text/information and the edge of the trimmed format prevents undesirable cuts.

## **Explanation of symbols**

Bleed

Reading direction

Here Trimmed size

H Data format

अ We will cut/perforate your product here

### Please note:

Allow for trim allowance and safety margin according to instructions.

Arrange background graphics, images or graphics up to the edge of the data format. Tolerances may occur during production due to cutting, punching and folding processes. Printing data: Instructions and templates can be found under the menu item *Printing data* at **www.onlineprinters.co.uk**