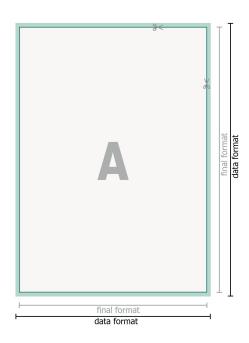

#### free format selection

bleed: 2 mm

Safety margin: 4 mm Maintaining space between the text/information and the edge of the trimmed format prevents undesirable cuts.

## **Explanation of symbols**

Bleed

Reading direction

H Trimmed size

H Data format

अ We will cut/perforate your product here

### Please note:

Allow for trim allowance and safety margin according to instructions.

Arrange background graphics, images or graphics up to the edge of the data format. Tolerances may occur during production due to cutting, punching and folding processes. Printing data: Instructions and templates can be found under the menu item *Printing data* at **www.onlineprinters.co.uk**