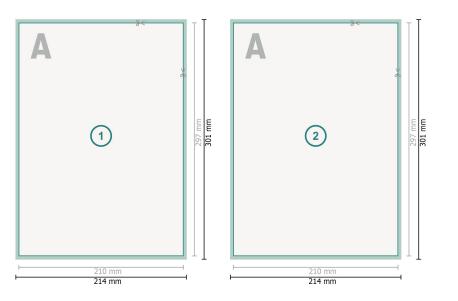

## Dataformat (incl. 2 mm bleed):

21,4 x 30,1 cm

bleed: 2 mm

Trimmed size: 21 x 29,7 cm

Safety margin:

4 mm

Maintaining space between the text/information and the edge of the trimmed format prevents undesirable cuts.

## Explanation of symbols

⊢ Trimmed size

— Data format

We will cut/perforate your product here