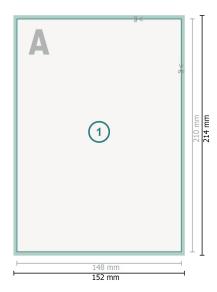

Dataformat (incl. 2 mm bleed):

15,2 x 21,4 cm

bleed:

2 mm

Trimmed size:

14,8 x 21 cm

Safety margin:

4 mm

Maintaining space between the text/information and the edge of the trimmed format prevents undesirable cuts.