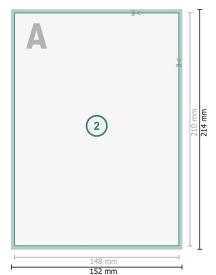

Dataformat (incl. 2 mm bleed):

15,2 x 21,4 cm

bleed:

2 mm

Trimmed size:

14,8 x 21 cm

Safety margin:

4 mm

Maintaining space between the text/information and the edge of the trimmed format prevents undesirable cuts.