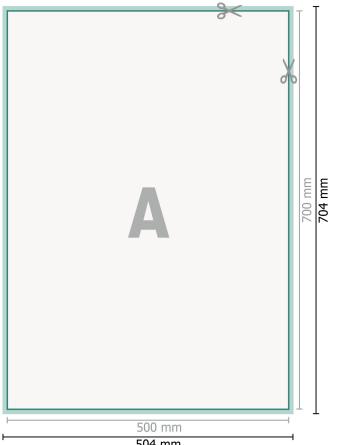

## Floor Stickers, B2

504 mm

Dataformat (incl. 2 mm bleed): 50,4 x 70,4 cm

bleed: 2 mm

Trimmed size: 50 x 70 cm

Safety margin: 4 mm Maintaining space between the text/information and the edge of the trimmed format prevents undesirable cuts.

### **Explanation of symbols**

Bleed

- **Reading direction**
- Trimmed size
- Data format -

We will cut/perforate your product here