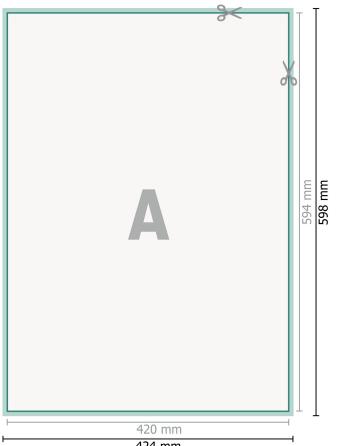

## Floor Stickers, A2

424 mm

Dataformat (incl. 2 mm bleed): 42,4 x 59,8 cm

bleed: 2 mm

Trimmed size: 42 x 59,4 cm

Safety margin: 4 mm Maintaining space between the text/information and the edge of the trimmed format prevents undesirable cuts.

### **Explanation of symbols**

Bleed

- **Reading direction**
- Trimmed size
- Data format -
  - We will cut/perforate your product here