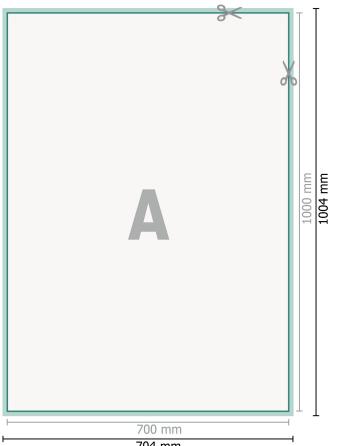

## Floor Stickers, B1

704 mm

Dataformat (incl. 2 mm bleed): 70,4 x 100,4 cm

bleed: 2 mm

Trimmed size: 70 x 100 cm

Safety margin: 4 mm Maintaining space between the text/information and the edge of the trimmed format prevents undesirable cuts.

### **Explanation of symbols**

Bleed

- **Reading direction**
- Trimmed size
- Data format -

We will cut/perforate your product here