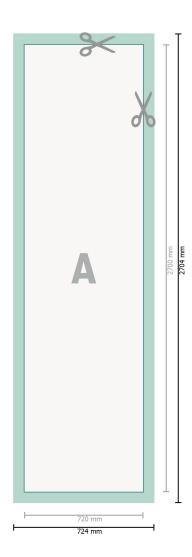

### Photo wallpaper, 72 x 270 cm

Dataformat (incl. 2 mm bleed): 72,4 x 270,4 cm

Trimmed size: 72 x 270 cm

bleed: 2 mm

**Safety margin:** 4 mm Maintaining space between the text/information and the edge of the trimmed format prevents undesirable cuts.

### **Explanation of symbols**

Bleed

- A Reading direction
- ⊢ Trimmed size
- ⊢ Data format

We will cut/perforate your product here