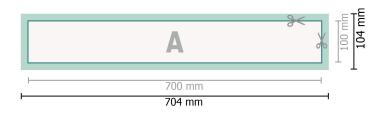

## **WILINEPRINTERS**

**Dataformat (incl. 2 mm bleed):** 70.4 x 10.4 cm

**bleed:** 2 mm

Trimmed size: 70 x 10 cm

Safety margin:

4 mm Maintaining space between the text/information and the edge of the trimmed format prevents undesirable cuts.

## **Explanation of symbols**

Bleed

Reading direction

- ⊢ Trimmed size
- → Data format
- → We will cut/perforate your product here