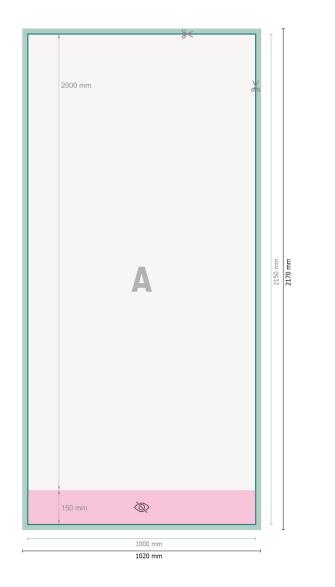

## Rol. banners budget, print only, 100 x 200 cm

Dataformat (incl. 10 mm bleed): 102 x 217 cm

Trimmed size: 100 x 215 cm

Visible area: 100 x 200 cm

Printable area: 100 x 215 cm

Safety margin:

10 mm Maintaining space between the text/information and the edge of the trimmed format prevents undesirable cuts.

### Explanation of symbols

|          | Bleed                                      |
|----------|--------------------------------------------|
| Α        | Reading direction                          |
| $\vdash$ | Trimmed size                               |
| ш        | Data format                                |
| Ø        | invisible                                  |
| ÷        | We will cut/perforate your<br>product here |