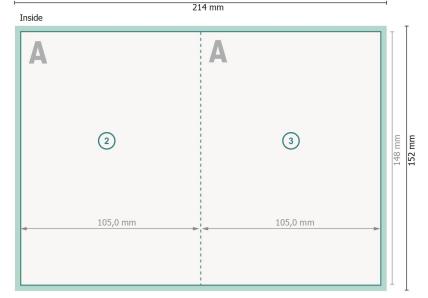

## Folded Christmas cards, portrait, A6

4 pages, 1 fold

148 mm
152 mm

Dataformat (incl. 2 mm bleed):

21,4 x 15,2 cm

bleed:

2 mm

Trimmed size:

21 x 14,8 cm

Trimmed size (closed): 10,5 x 14,8 cm

Safety margin:

4 mm

Maintaining space between the text/information and the edge of the trimmed format prevents undesirable cuts.