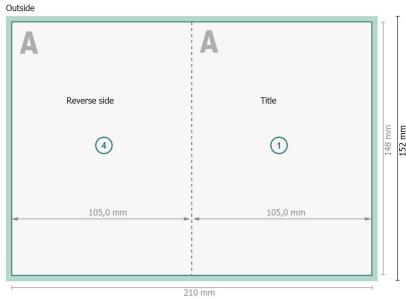

## Folded Christmas cards, portrait, A6

4 pages, 1 fold

148 mm
152 mm

Dataformat (incl. 2 mm bleed):

21,4 x 15,2 cm

bleed:

2 mm

Trimmed size:

21 x 14,8 cm

Trimmed size (closed): 10,5 x 14,8 cm

Safety margin:

4 mm

Maintaining space between the text/information and the edge of the trimmed format prevents undesirable cuts.