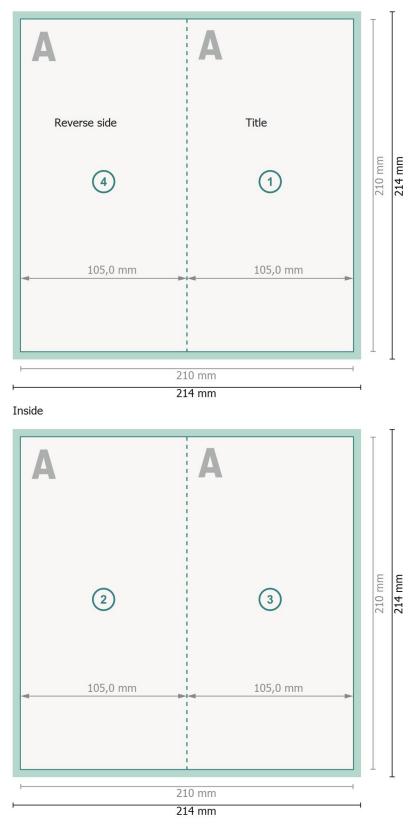

## Dataformat (incl. 2 mm bleed):

21,4 x 21,4 cm

#### bleed: 2 mm

Trimmed size:

21 x 21 cm

Trimmed size (closed): 10,5 x 21 cm

**Explanation of symbols** 

Reading direction

We will cut/perforate your pro-

Trimmed size

Data format

duct here

Creasing/Folding

- - -

Bleed

### Safety margin:

4 mm Maintaining space between the text/information and the edge of the trimmed format prevents undesirable cuts.