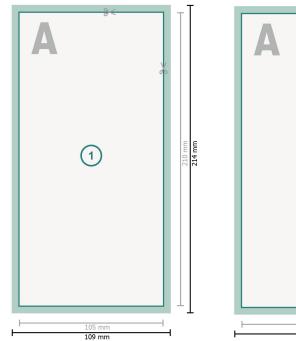

## Christmas postcards, DL

Dataformat (incl. 2 mm bleed): 10,9 x 21,4 cm

bleed: 2 mm

**Trimmed size:** 10,5 x 21 cm

**Safety margin:** 4 mm Maintaining space between the text/information and the edge of the trimmed format prevents undesirable cuts.

### **Explanation of symbols**

Bleed

- Reading direction
- Here Trimmed size
- → Data format
- We will cut/perforate your product here

#### Please note:

Allow for trim allowance and safety margin according to instructions.

Arrange background graphics, images or graphics up to the edge of the data format. Tolerances may occur during production due to cutting, punching and folding processes. Printing data: Instructions and templates can be found under the menu item *Printing data* at **www.onlineprinters.co.uk**