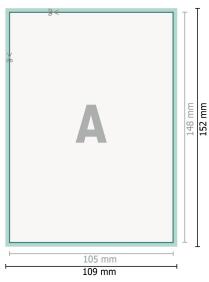

## Christmas postcards, A6

Reverse side

Dataformat (incl. 2 mm bleed): 10,9 x 15,2 cm

bleed: 2 mm

**Trimmed size:** 10,5 x 14,8 cm

**Safety margin:** 4 mm Maintaining space between the text/information and the edge of the trimmed format prevents undesirable cuts.

### **Explanation of symbols**

Bleed

- Reading direction
- ⊢ Trimmed size
- ⊢ Data format
  - We will cut/perforate your product here