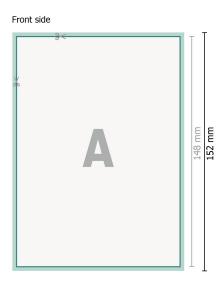

## Christmas postcards, A6

Reverse side

Dataformat (incl. 2 mm bleed): 10,9 x 15,2 cm

bleed: 2 mm

**Trimmed size:** 10,5 x 14,8 cm

**Safety margin:** 4 mm Maintaining space between the text/information and the edge of the trimmed format prevents undesirable cuts.

### **Explanation of symbols**

Bleed

- Reading direction
- ⊢ Trimmed size
- ⊢ Data format
  - We will cut/perforate your product here