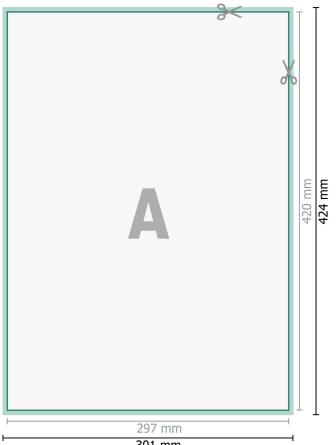

## Large-sized Adhesive Film, A3

301 mm

Dataformat (incl. 2 mm bleed): 30,1 x 42,4 cm

bleed: 2 mm

Trimmed size: 29,7 x 42 cm

Safety margin: 4 mm Maintaining space between the text/information and the edge of the trimmed format prevents undesirable cuts.