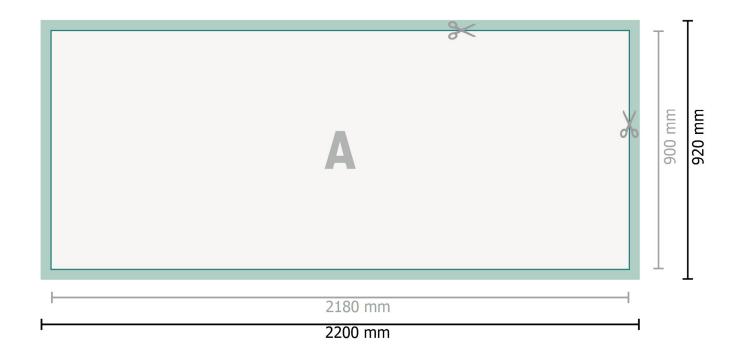

#### Dataformat (incl. 10 mm bleed):

220 x 92 cm

#### Trimmed size:

218 x 90 cm