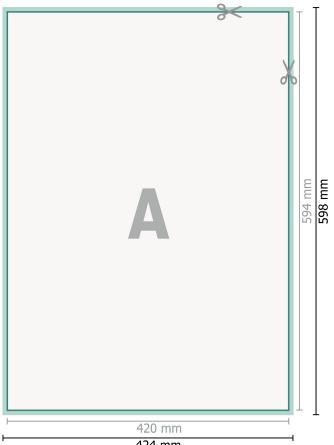

## Large-sized Adhesive Film, A2

424 mm

Dataformat (incl. 2 mm bleed): 42,4 x 59,8 cm

bleed: 2 mm

Trimmed size: 42 x 59,4 cm

Safety margin: 4 mm Maintaining space between the text/information and the edge of the trimmed format prevents undesirable cuts.

### **Explanation of symbols**

Bleed

- **Reading direction**
- Trimmed size
- Data format -

We will cut/perforate your product here