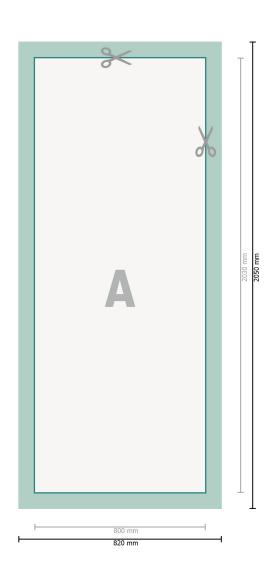

## L-Banner System, 80 x 200 cm

Dataformat (incl. 10 mm bleed): 82 x 205 cm

Trimmed size: 80 x 203 cm

Safety margin:

4 mm Maintaining space between the text/information and the edge of the trimmed format prevents undesirable cuts.

### **Explanation of symbols**

Bleed

Reading direction

Here Trimmed size

⊢ Data format

We will cut/perforate your product here