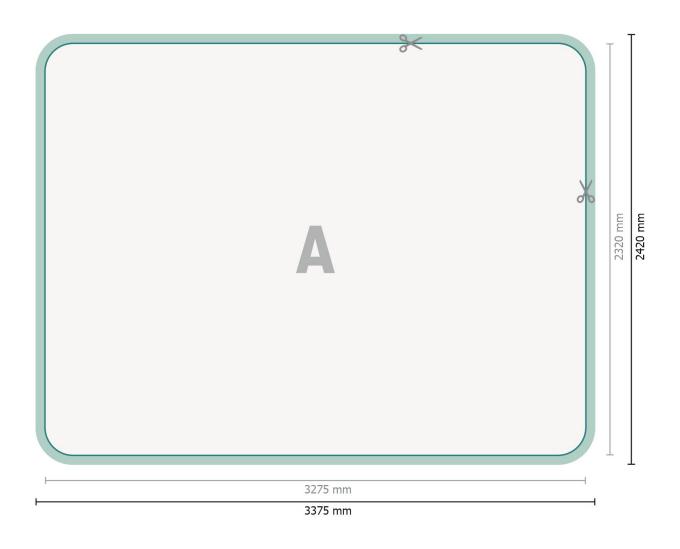

# Stretch fabric display, curved, 300 x 230 cm

### Please note:

Allow for trim allowance and safety margin according to instructions.

Arrange background graphics, images or graphics up to the edge of the data format.

Tolerances may occur during production due to cutting, punching and folding processes.

Printing data: Instructions and templates can be found under the menu item *Printing data* at www.onlineprinters.co.uk

## Dataformat (incl. 50 mm inlay):

337,5 x 242 cm

### Trimmed size:

327,5 x 232 cm

### **Product dimensions:**

300 x 230 cm

### **Explanation of symbols**

Reading direction

├─ Trimmed size

→ Data format

We will cut/perforate your product here

inlay