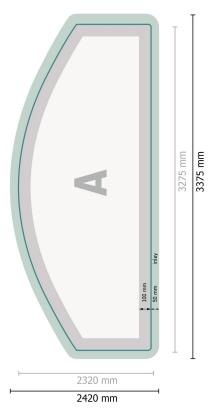

# Stretch fabric display, curved, 300 x 230 cm

Format view rotated by 90 degrees.

# Please note:

Allow for trim allowance and safety margin according to instructions.

Arrange background graphics, images or graphics up to the edge of the data format.

Tolerances may occur during production due to cutting, punching and folding processes.

Printing data: Instructions and templates can be found under the menu item *Printing data* at www.onlineprinters.co.uk

### Dataformat (incl. 50 mm inlay):

337,5 x 242 cm

### Trimmed size:

327,5 x 232 cm

#### **Product dimensions:**

300 x 230 cm

### **Explanation of symbols**

Reading direction

⊢ Trimmed size

→ Data format

We will cut/perforate your product here

inlay