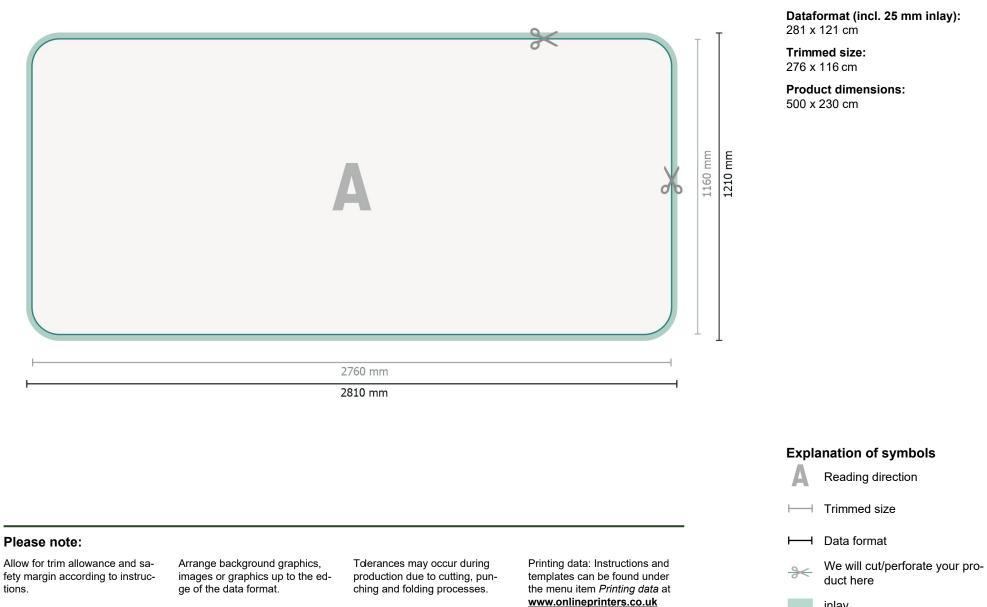

## Stretch fabric display, curved, 500 x 230 cm

Format view rotated by 90 degrees.

2760 mm 2810 mm 100 1160 mm 1210 mm

# onlineprinters

Dataformat (incl. 25 mm inlay): 281 x 121 cm

Trimmed size: 276 x 116 cm

Product dimensions: 500 x 230 cm

### **Explanation of symbols**

Reading direction

⊢ Trimmed size

- Data format ⊢

We will cut/perforate your pro-duct here -><

inlay

#### Please note:

Allow for trim allowance and safety margin according to instructions.

Arrange background graphics, images or graphics up to the edge of the data format.

Tolerances may occur during production due to cutting, punching and folding processes.