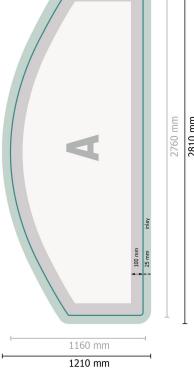

## Stretch fabric display, curved, 500 x 230 cm

Format view rotated by 90 degrees.

2760 mm 2810 mm 100 1160 mm 1210 mm

# onlineprinters

Dataformat (incl. 25 mm inlay): 281 x 121 cm

Trimmed size: 276 x 116 cm

Product dimensions: 500 x 230 cm