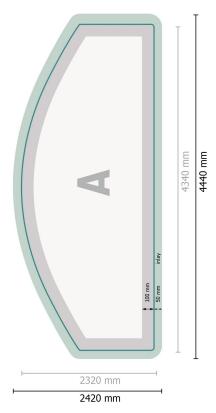

# Stretch fabric, print only, curved, 400 x 230 cm

Format view rotated by 90 degrees.

#### Dataformat (incl. 50 mm inlay):

444 x 242 cm

### Trimmed size:

434 x 232 cm

#### **Product dimensions:**

400 x 230 cm

#### Please note:

Allow for trim allowance and safety margin according to instructions.

Arrange background graphics, images or graphics up to the edge of the data format.

Tolerances may occur during production due to cutting, punching and folding processes.

Printing data: Instructions and templates can be found under the menu item *Printing data* at www.onlineprinters.co.uk

# **Explanation of symbols**

Reading direction

⊢ Trimmed size

→ Data format

We will cut/perforate your product here

inlay