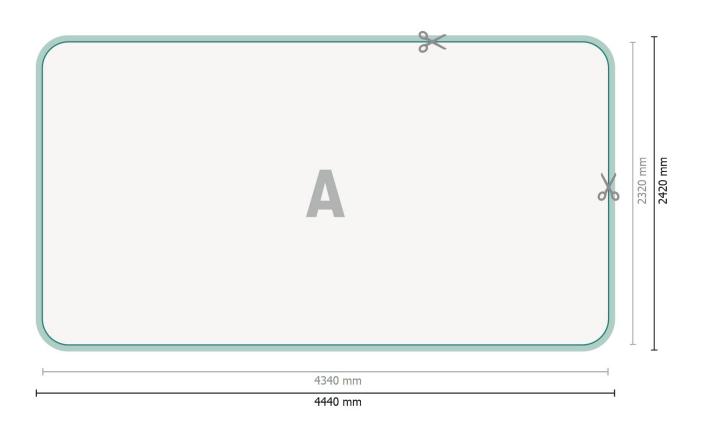

Dataformat (incl. 50 mm inlay):

444 x 242 cm

Trimmed size:

434 x 232 cm

**Product dimensions:** 

400 x 230 cm

#### Please note:

Allow for trim allowance and safety margin according to instructions.

Arrange background graphics, images or graphics up to the edge of the data format.

Tolerances may occur during production due to cutting, punching and folding processes.

Printing data: Instructions and templates can be found under the menu item *Printing data* at www.onlineprinters.co.uk

## **Explanation of symbols**

Reading direction

⊢ Trimmed size

→ Data format

We will cut/perforate your product here

inlay