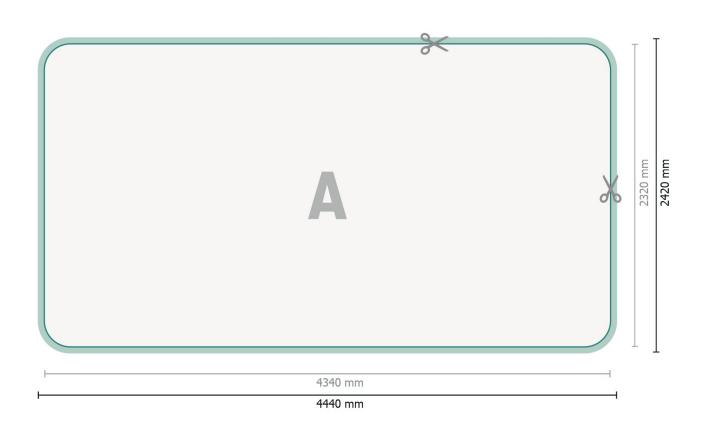

# Stretch fabric display, curved, 400 x 230 cm

Dataformat (incl. 50 mm inlay):

444 x 242 cm

Trimmed size:

434 x 232 cm

**Product dimensions:** 

400 x 230 cm

#### Please note:

Allow for trim allowance and safety margin according to instructions.

Arrange background graphics, images or graphics up to the edge of the data format.

Tolerances may occur during production due to cutting, punching and folding processes.

Printing data: Instructions and templates can be found under the menu item *Printing data* at www.onlineprinters.co.uk

## **Explanation of symbols**

Reading direction

⊢ Trimmed size

→ Data format

We will cut/perforate your product here

inlay