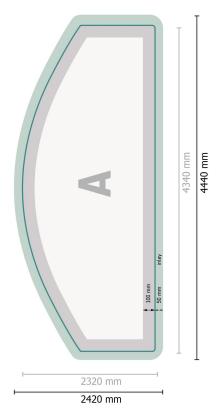

# Stretch fabric display, curved, 400 x 230 cm

Format view rotated by 90 degrees.

# Dataformat (incl. 50 mm inlay):

444 x 242 cm

Trimmed size: 434 x 232 cm

**Product dimensions:** 

400 x 230 cm

### Please note:

Allow for trim allowance and safety margin according to instructions.

Arrange background graphics, images or graphics up to the edge of the data format.

Tolerances may occur during production due to cutting, punching and folding processes.

Printing data: Instructions and templates can be found under the menu item *Printing data* at www.onlineprinters.co.uk

## **Explanation of symbols**

Reading direction

⊢ Trimmed size

→ Data format

We will cut/perforate your product here

inlay