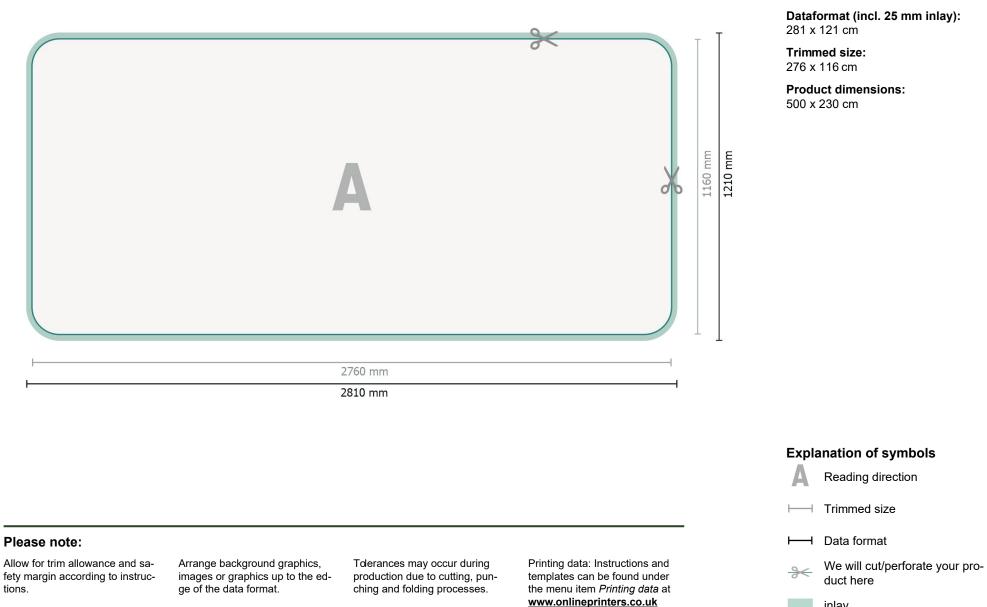

## Stretch fabric, print only, curved, 500 x 230 cm

Format view rotated by 90 degrees.

2760 mm 2810 mm 100 1160 mm 1210 mm

# onlineprinters

Dataformat (incl. 25 mm inlay): 281 x 121 cm

Trimmed size: 276 x 116 cm

Product dimensions: 500 x 230 cm

### **Explanation of symbols**

Reading direction

⊢ Trimmed size

- Data format ⊢

We will cut/perforate your pro-duct here -><

inlay

#### Please note:

Allow for trim allowance and safety margin according to instructions.

Arrange background graphics, images or graphics up to the edge of the data format.

Tolerances may occur during production due to cutting, punching and folding processes.

Printing data: Instructions and templates can be found under the menu item Printing data at www.onlineprinters.co.uk