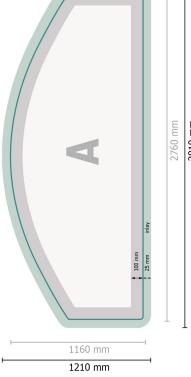

## Stretch fabric, print only, curved, 500 x 230 cm

Format view rotated by 90 degrees.

2760 mm 2810 mm 100 1160 mm 1210 mm

# onlineprinters

Dataformat (incl. 25 mm inlay): 281 x 121 cm

Trimmed size: 276 x 116 cm

Product dimensions: 500 x 230 cm

### **Explanation of symbols**

Reading direction

⊢ Trimmed size

- Data format ⊢

We will cut/perforate your pro-duct here -><

inlay