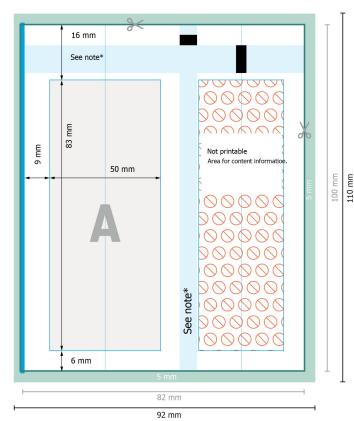

## Shower gel, 20 ml

\* Any additional elements placed in the areas highlighted in blue must not contain the colour of the tactile markers. We recommend to leave these areas empty. Dataformat (incl. 5 mm bleed): 9,2 x 11 cm

bleed: 5 mm

Trimmed size: 8,2 x 10 cm

Safety margin: 4 mm Maintaining space between the text/information and the edge of the trimmed format prevents undesirable cuts.

### **Explanation of symbols**

|   | Bleed               |
|---|---------------------|
| A | Reading direction   |
|   | Trimmed size        |
| ш | Data format         |
|   | We will cut/perform |

- We will cut/perforate your product here
- Not printable

#### Please note:

Allow for trim allowance and safety margin according to instructions.

Arrange background graphics, images or graphics up to the edge of the data format. Tolerances may occur during production due to cutting, punching and folding processes. Printing data: Instructions and templates can be found under the menu item *Printing data* at www.onlineprinters.co.uk