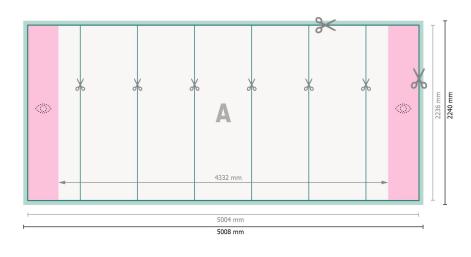

## Pop-up displays, incl. print, straight, 500.8 x 224 cm

**Data format:** 500,8 x 224 cm

**Trimmed size:** 500,4 x 223,6 cm

**Product dimensions:** 500,8 x 224 cm

**Safety margin:** 4 mm Maintaining space between the text/information and the edge of the trimmed format prevents undesirable cuts.

### **Explanation of symbols**

Bleed

- Reading direction
- Here Trimmed size
- ⊢ Data format
  - We will cut/perforate your product here
- Limited visibility area