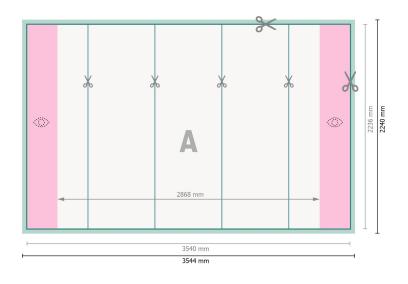

## Pop-up displays, incl. print, straight, 354.4 x 224 cm

**Data format:** 354,4 x 224 cm

**Trimmed size:** 354 x 223,6 cm

**Product dimensions:** 354,4 x 224 cm

**Safety margin:** 4 mm Maintaining space between the text/information and the edge of the trimmed format prevents undesirable cuts.

### **Explanation of symbols**

Bleed

- Reading direction
- ⊢ Trimmed size
- ⊢ Data format
  - We will cut/perforate your product here
- Limited visibility area