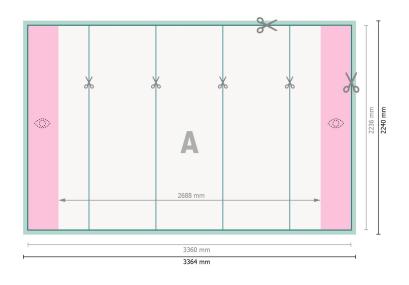

## Pop-up displays, print only, curved, 336.4 x 224 cm

**Data format:** 336,4 x 224 cm

**Trimmed size:** 336 x 223,6 cm

**Product dimensions:** 336,4 x 224 cm

**Safety margin:** 4 mm Maintaining space between the text/information and the edge of the trimmed format prevents undesirable cuts.

#### **Explanation of symbols**

Bleed

- Reading direction
- ⊢ Trimmed size
- ⊢ Data format
  - We will cut/perforate your product here
  - Limited visibility area

#### Please note:

Allow for trim allowance and safety margin according to instructions.

Arrange background graphics, images or graphics up to the edge of the data format. Tolerances may occur during production due to cutting, punching and folding processes. Printing data: Instructions and templates can be found under the menu item *Printing data* at **www.onlineprinters.co.uk**