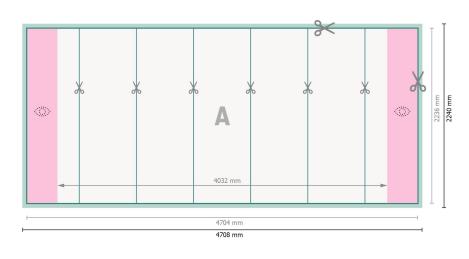

### Pop-up displays, print only, curved,470.8 x 224 cm

**Data format:** 470,8 x 224 cm

**Trimmed size:** 470,4 x 223,6 cm

**Product dimensions:** 470,8 x 224 cm

Safety margin: 4 mm

Maintaining space between the text/information and the edge of the trimmed format prevents undesirable cuts.

### **Explanation of symbols**

Bleed

- Reading direction
- Here Trimmed size
- ⊢ Data format
  - We will cut/perforate your product here
- Limited visibility area