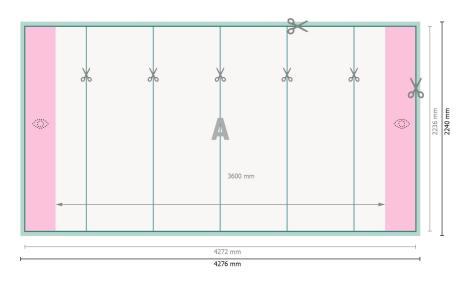

## Pop-up displays, incl. print, straight, 427.6 x 224 cm

**Data format:** 427,6 x 224 cm

**Trimmed size:** 427,2 x 223,6 cm

Product dimensions: 427,6 x 224 cm

Safety margin: 4 mm Maintaining space between the text/information and the edge of the trimmed format prevents undesirable cuts.

#### **Explanation of symbols**

Bleed

- Reading direction
- Here Trimmed size
- ⊢ Data format
  - We will cut/perforate your product here
- Limited visibility area

#### Please note:

Allow for trim allowance and safety margin according to instructions.

Arrange background graphics, images or graphics up to the edge of the data format. Tolerances may occur during production due to cutting, punching and folding processes. Printing data: Instructions and templates can be found under the menu item *Printing data* at **www.onlineprinters.co.uk**