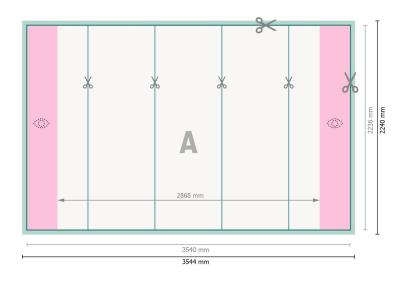

## Pop-up displays, print only, straight, 354.4 x 224 cm

**Data format:** 354,4 x 224 cm

**Trimmed size:** 354 x 223,6 cm

**Product dimensions:** 354,4 x 224 cm

**Safety margin:** 4 mm Maintaining space between the text/information and the edge of the trimmed format prevents undesirable cuts.

#### **Explanation of symbols**

Bleed

- Reading direction
- Here Trimmed size
- ⊢ Data format
  - We will cut/perforate your product here
- Limited visibility area