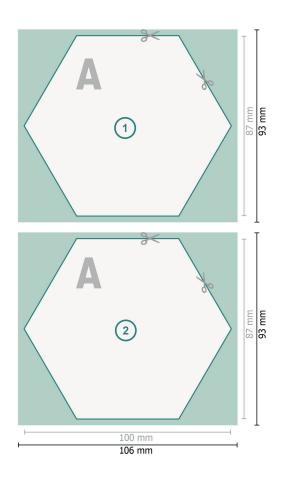

### Beer mats, Hexagon, 10 x 8.7 cm, 4/4

Dataformat (incl. 3 mm bleed): 10,6 x 9,3 cm

bleed: 3 mm

Trimmed size: 10 x 8,7 cm

**Safety margin:** 4 mm Maintaining space between the text/information and the edge of the trimmed format prevents undesirable cuts.

#### **Explanation of symbols**

Bleed

- Reading direction
- → Trimmed size
- ⊢ Data format

We will cut/perforate your product here