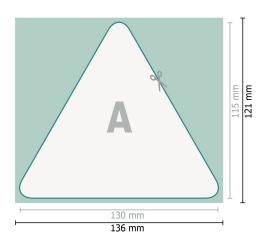

## Beer mats, Triangle, 13 x 11.5 cm, 4/0

Dataformat (incl. 3 mm bleed): 13,6 x 12,1 cm

bleed: 3 mm

Trimmed size: 13 x 11,5 cm

**Safety margin:** 4 mm Maintaining space between the text/information and the edge of the trimmed format prevents undesirable cuts.

### **Explanation of symbols**

Bleed

- Reading direction
- → Trimmed size
- ⊢ Data format
  - We will cut/perforate your product here