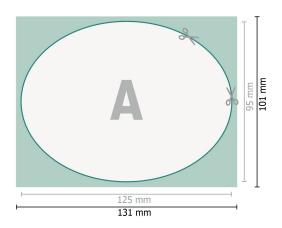

## **WILINEPRINTERS**

Beer mats, Oval, 12.5 x 9.5 cm, 4/0

Dataformat (incl. 3 mm bleed): 13,1 x 10,1 cm

bleed: 3 mm

**Trimmed size:** 12,5 x 9,5 cm

**Safety margin:** 4 mm Maintaining space between the text/information and the edge of the trimmed format prevents undesirable cuts.