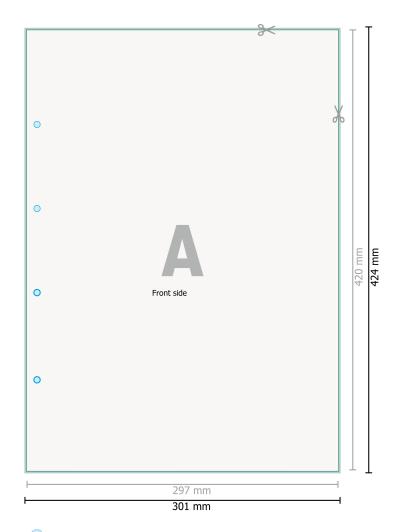

Dataformat (incl. 2 mm bleed):

30,1 x 42,4 cm

bleed: 2 mm

Trimmed size: 29,7 x 42 cm

Safety margin:

4 mm Maintaining space between the text/information and the edge of the trimmed format prevents undesirable cuts.

## Please note:

Allow for trim allowance and safety margin according to instructions.

Arrange background graphics, images or graphics up to the edge of the data format. Tolerances may occur during production due to cutting, punching and folding processes.