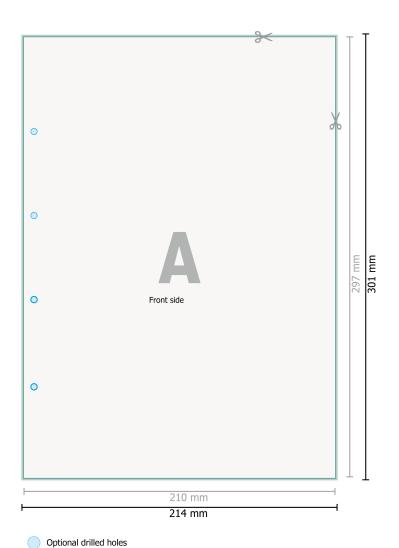

Dataformat (incl. 2 mm bleed):

21,4 x 30,1 cm

bleed: 2 mm

Trimmed size:

21 x 29,7 cm

Safety margin:

4 mm

Maintaining space between the text/information and the edge of the trimmed format prevents undesirable cuts.

## Please note:

Allow for trim allowance and safety margin according to instructions.

Arrange background graphics, images or graphics up to the edge of the data format.

Tolerances may occur during production due to cutting, punching and folding processes.