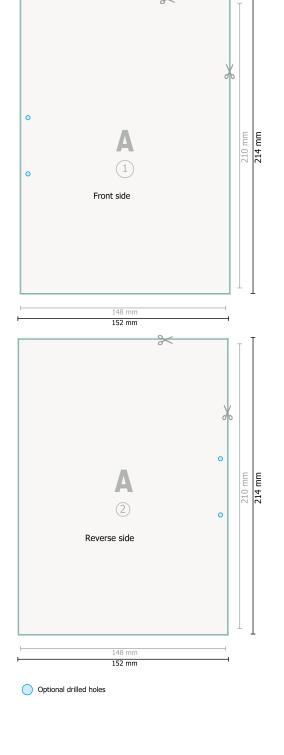

Dataformat (incl. 2 mm bleed): 15,2 x 21,4 cm

bleed: 2 mm

Trimmed size: 14,8 x 21 cm

Safety margin:

4 mm Maintaining space between the text/information and the edge of the trimmed format prevents undesirable cuts.

## Please note:

Allow for trim allowance and safety margin according to instructions.

Arrange background graphics, images or graphics up to the edge of the data format. Tolerances may occur during production due to cutting, punching and folding processes.