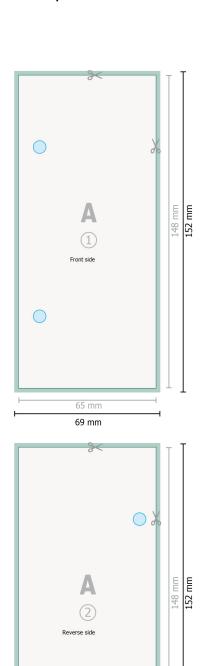

### Dataformat (incl. 2 mm bleed):

6,9 x 15,2 cm

#### Trimmed size:

6,5 x 14,8 cm

### Safety margin:

4 mm

Maintaining space between the text/information and the edge of the trimmed format prevents undesirable cuts.

# **Explanation of symbols**

Bleed

Α

Reading direction

⊢ Trimmed size⊢ Data format

#### Please note:

Allow for trim allowance and safety margin according to instructions.

69 mm

Optional drilled holes

Arrange background graphics, images or graphics up to the edge of the data format.

Tolerances may occur during production due to cutting, punching and folding processes.