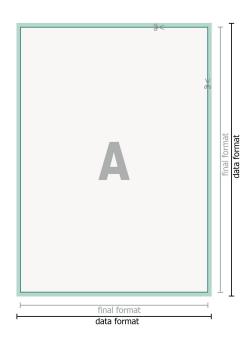

#### free format selection

bleed: 2 mm

Safety margin: 4 mm Maintaining space between the text/information and the edge of the trimmed format prevents undesirable cuts.

### **Explanation of symbols**

Bleed

- Reading direction
- Here Trimmed size
- H Data format
- अ We will cut/perforate your product here

### Please note:

Allow for trim allowance and safety margin according to instructions.

Arrange background graphics, images or graphics up to the edge of the data format. Tolerances may occur during production due to cutting, punching and folding processes. Printing data: Instructions and templates can be found under the menu item *Printing data* at **www.onlineprinters.co.uk**