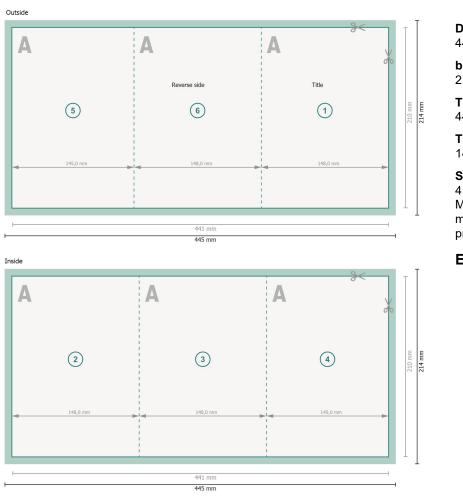

## Folded Leaflets Portrait, A5

6 pages, 2-fold letter fold

Dataformat (incl. 2 mm bleed): 44,5 x 21,4 cm

bleed: 2 mm

Trimmed size: 44,1 x 21 cm

Trimmed size (closed): 14,8 x 21 cm

Safety margin:

4 mm Maintaining space between the text/information and the edge of the trimmed format prevents undesirable cuts.

#### **Explanation of symbols**

|   | Bleed                                      |
|---|--------------------------------------------|
| Α | Reading direction                          |
|   | Trimmed size                               |
| щ | Data format                                |
| × | We will cut/perforate your<br>product here |
|   | Creasing/Folding                           |