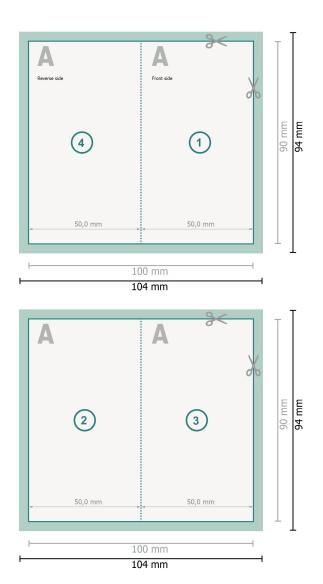

## Folded Cards, Portrait, 5.0 x 9.0 cm

1 fold

**WILINEPRINTERS** 

Dataformat (incl. 2 mm bleed): 10,4 x 9,4 cm

bleed: 2 mm

Trimmed size: 10 x 9 cm

Trimmed size (closed): 5 x 9 cm

Safety margin:

4 mm Maintaining space between the text/information and the edge of the trimmed format prevents undesirable cuts.