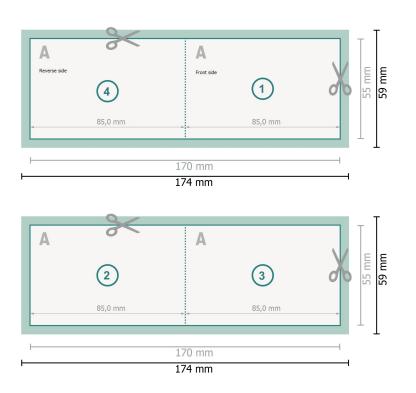

## 1 fold

Dataformat (incl. 2 mm bleed): 17,4 x 5,9 cm

**bleed:** 2 mm

**Trimmed size:** 17 x 5,5 cm

Trimmed size (closed): 8,5 x 5,5 cm

Safety margin:

4 mm Maintaining space between the text/information and the edge of the trimmed format prevents undesirable cuts.

### **Explanation of symbols**

|   | Bleed             |
|---|-------------------|
| A | Reading direction |
|   | Trimmed size      |
| ш | Data format       |

--- Creasing/Folding