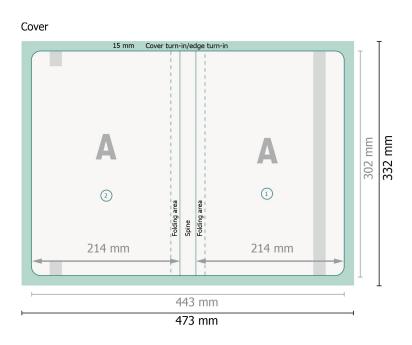

## Premium notebooks, A4

Dataformat (incl. 15 mm bleed): 47,3 x 33,2 cm

**Trimmed size:** 44,3 x 30,2 cm

**bleed:** 15 mm

Safety margin:

## 4 mm

Maintaining space between the text/information and the edge of the trimmed format prevents undesirable cuts.

### **Explanation of symbols**

Bleed

- Reading direction
- Here Trimmed size
- → Data format
- --- Creasing/Folding