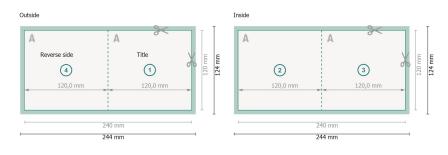

## Folded Leaflets Portrait, CD-Format

4 pages, 1 fold

Dataformat (incl. 2 mm bleed): 24,4 x 12,4 cm

bleed: 2 mm

Trimmed size: 24 x 12 cm

Trimmed size (closed): 12 x 12 cm

Safety margin:

4 mm Maintaining space between the text/information and the edge of the trimmed format prevents undesirable cuts.

#### Explanation of symbols

|          | Bleed             |
|----------|-------------------|
| A        | Reading direction |
| $\vdash$ | Trimmed size      |

- → Data format
- We will cut/perforate your product here
- --- Creasing/Folding

#### Please note:

Allow for trim allowance and safety margin according to instructions.

Arrange background graphics, images or graphics up to the edge of the data format. Tolerances may occur during production due to cutting, punching and folding processes. Printing data: Instructions and templates can be found under the menu item *Printing data* at <u>www.onlineprinters.co.uk</u>