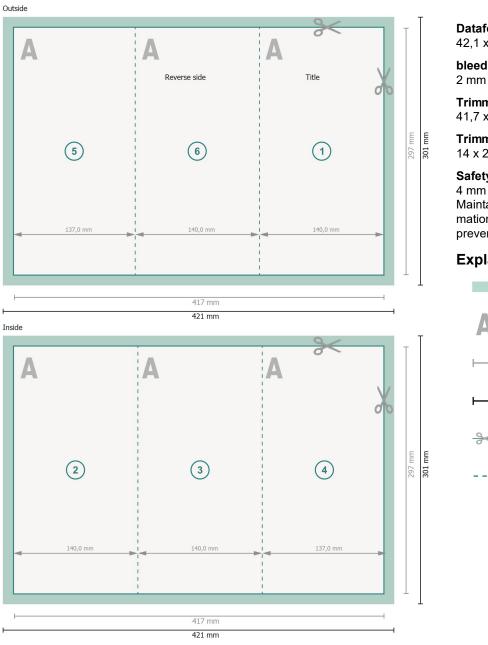

## Folded Leaflets Portrait, 1/3 A3

### 2-fold letter fold

Dataformat (incl. 2 mm bleed): 42,1 x 30,1 cm

bleed: 2 mm

Trimmed size: 41,7 x 29,7 cm

Trimmed size (closed): 14 x 29,7 cm

Safety margin:

Maintaining space between the text/information and the edge of the trimmed format prevents undesirable cuts.

#### **Explanation of symbols**

|               | Bleed                                 |
|---------------|---------------------------------------|
| Α             | Reading direction                     |
| $\longmapsto$ | Trimmed size                          |
| ш             | Data format                           |
| ×             | We will cut/perforate<br>product here |
|               | Creasing/Folding                      |