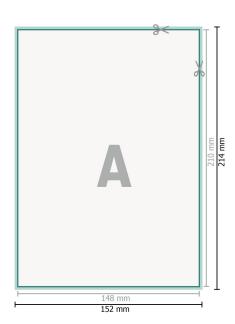

### Loseblattsammlung, A5, 14,8 x 21 cm, Hochformat, 4/0-farbig

Sequence of pages

Create pages consecutively as individual pages.

Dataformat (incl. 2 mm bleed): 15,2 x 21,4 cm

bleed: 2 mm

Trimmed size: 14,8 x 21 cm

**Safety margin:** 4 mm Maintaining space between the text/information and the edge of the trimmed format prevents undesirable cuts.

#### **Explanation of symbols**

Bleed

- Reading direction
- → Trimmed size
- → Data format

finished product