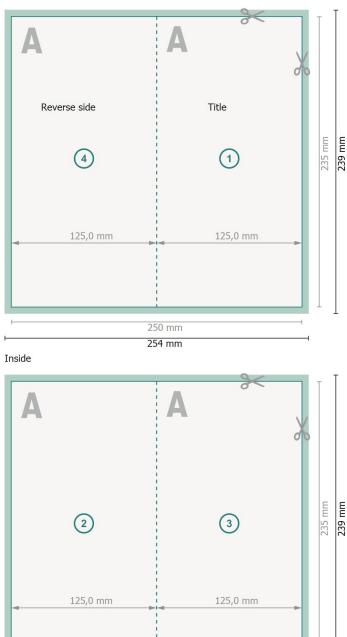

## Folded Leaflets Portrait, Maxi

### 4 pages, 1 fold

Outside

250 mm 254 mm Dataformat (incl. 2 mm bleed): 25,4 x 23,9 cm

bleed: 2 mm

Trimmed size: 25 x 23,5 cm

Trimmed size (closed): 12,5 x 23,5 cm

Safety margin:

4 mm Maintaining space between the text/information and the edge of the trimmed format prevents undesirable cuts.

#### **Explanation of symbols**

|          | Bleed                                      |
|----------|--------------------------------------------|
| Α        | Reading direction                          |
| $\vdash$ | Trimmed size                               |
| ш        | Data format                                |
| ×        | We will cut/perforate your<br>product here |